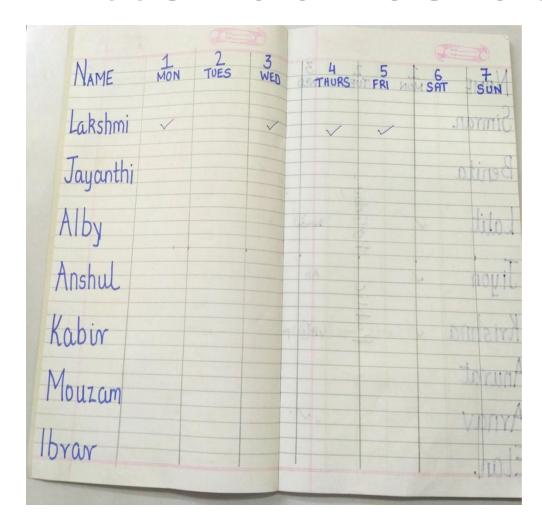

## Work at the Centre



#### What do I do?



Unpack bag



Hand wash



Washroom



Cap

## Attendance book







Candice

### My File



| 1 Paper plates 100                 |
|------------------------------------|
| 2 Water the plants [               |
| 3 Supervise Ibrar for paper plate  |
| 4] Social Group []                 |
| 5] Talk time [                     |
| 6 Data Entry                       |
| 7) Mark attendance                 |
| 8 Job work                         |
| of of make a greeting card         |
| 10 Litter to Music on I for 20min: |
| ITTake a chocolate from Devi       |

#### I make



Paper plate



Guru

#### I work



Bakery

Darshana





Talk time

Crystal

#### I work





Kitchen

Devi



Water plant







# Job work



Greeting card

### **I listen**



Music

### Supervise Ibrar





# Paper plate wiping



| 7 |          | Data Entry.               |     |